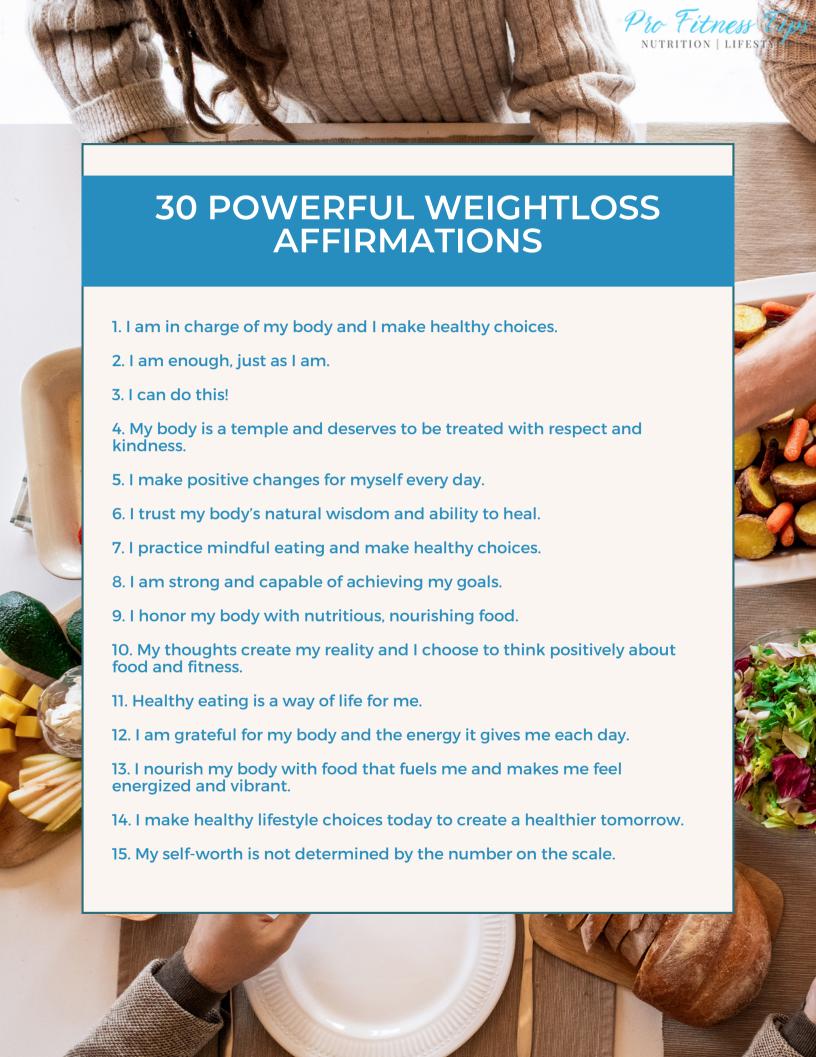

## HERE'S WHAT'S INCLUDED:

- Understand why it hasn't worked for you yet
- · Tips to stay motivated this time
- How to avoid self-sabotage this time
- 30 Powerful Weight Loss Affirmations
- Daily Food Log
- Daily Fitness Log
- Daily Water Intake Lag
- Daily Sleep Log
- Daily Weight Tracker
- Daily Steps Log
- Daily Feelings and Emotions Tracker
- Daily Journal Prompts
- Weekly Measurement Tracker
- Weekly Goal Setting
- Weekly Meal Planning Section
- Weekly Grocery List

Use the daily trackers, journal prompts and log prompts to stay motivated day by day. Finally, read through the 30 powerful weight loss affirmations to help you stay focused and inspired.