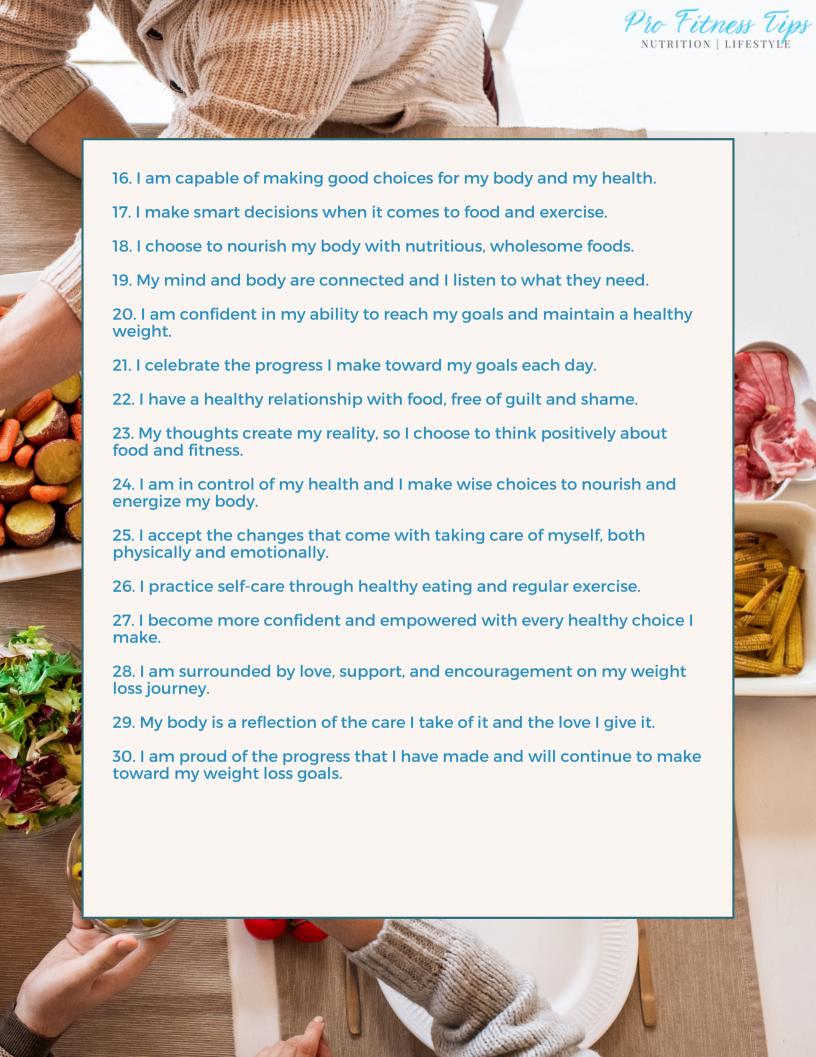

## HERE'S WHAT'S INCLUDED:

- Understand why it hasn't worked for you yet
- · Tips to stay motivated this time
- How to avoid self-sabotage this time
- 30 Powerful Weight Loss Affirmations
- Daily Food Log
- Daily Fitness Log
- Daily Water Intake Lag
- Daily Sleep Log
- Daily Weight Tracker
- Daily Steps Log
- Daily Feelings and Emotions Tracker
- Daily Journal Prompts
- Weekly Measurement Tracker
- Weekly Goal Setting
- Weekly Meal Planning Section
- Weekly Grocery List

Use the daily trackers, journal prompts and log prompts to stay motivated day by day. Finally, read through the 30 powerful weight loss affirmations to help you stay focused and inspired.